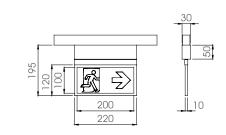

em that enables an important reduction of energy consumption.

(1) Mantained devices have two power supply inlets, LUM and EMERG, which can be turned off when the mains power is available.

(2) Track-mounted models: • Do not have an independent input for LUM and remain always on. DALI models can be turned off via a DALI • Are not available in TCA references; if necessary, consult with Daisalux.

A options not have a remote control input. Are suitable only for three-phase tracks. An adapter is included. Please check track compatibility with

Daisalux. (3) The ELC luminaire models allow communication with CB and LPS equipment through the same power cable. Suitable for integration into DaisaTest centralised management system. Protection rating: IP65 IK04

**IKUS Track-mounted** IKUS2211-R





## IKUS Ceiling-recessed IKUS2211-M





# IKUS 220x110

| INISHES                                                                |