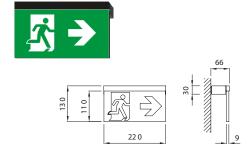

# IKUS Ceiling-mounted

IKUS2211-T

Light Source

ILMLED

II MIED

| ż | <b>→</b> |
|---|----------|
|   |          |

Specifically for Self-test Specifically for Self-test and DaisaTest system Specifically for DALI system