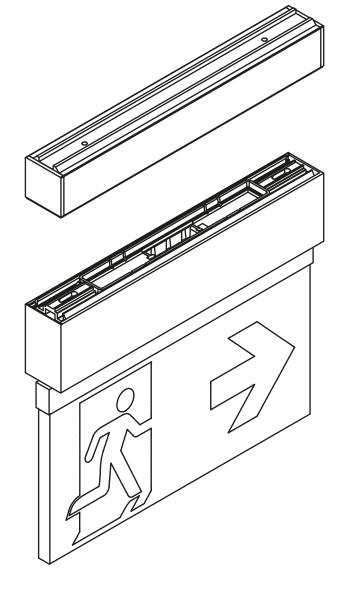

# IKUS Ceiling-mounted

IKUS Track-mounted

IKUS-R

Light Source

ILMLED

ILMLED

ILMLED

ILMLED

IKUS Ceiling-recessed IKUS-M

231 09

7

320

1 357 mm x 35 mm /