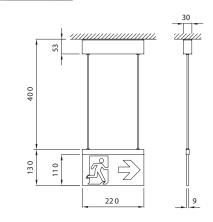

## IKUS Ceiling-recessed IKUS2222-M

1 257 mm. x 35 mm.

| Finish of                                                              | Description                                                                                                                                                                                                                                                                                                                                                                                                                                                                                                                                                                                                                                                                                                                                                                                                                                                                                                                                                                                                                                                                                                                                                                                                                                                                                                                                                                                                                                                                                                     | Marking |
|------------------------------------------------------------------------|-----------------------------------------------------------------------------------------------------------------------------------------------------------------------------------------------------------------------------------------------------------------------------------------------------------------------------------------------------------------------------------------------------------------------------------------------------------------------------------------------------------------------------------------------------------------------------------------------------------------------------------------------------------------------------------------------------------------------------------------------------------------------------------------------------------------------------------------------------------------------------------------------------------------------------------------------------------------------------------------------------------------------------------------------------------------------------------------------------------------------------------------------------------------------------------------------------------------------------------------------------------------------------------------------------------------------------------------------------------------------------------------------------------------------------------------------------------------------------------------------------------------|---------|
| Installation of<br>emergency sigs:<br>Ceiling-mounted<br>Track-mounted | <b>Double-sided (as standard)</b><br>Sign on both sides. For Wall-mounted pennant installations, the emergency sign must<br>be ordered bearing in mind the diagram (4)                                                                                                                                                                                                                                                                                                                                                                                                                                                                                                                                                                                                                                                                                                                                                                                                                                                                                                                                                                                                                                                                                                                                                                                                                                                                                                                                          |         |
| Ceiling-recessed<br>Suspended<br>Wall-mounted<br>pennant               | Sigle-sided<br>The side with no emergency sign includes an opaque sheet that prevents light<br>passing through.                                                                                                                                                                                                                                                                                                                                                                                                                                                                                                                                                                                                                                                                                                                                                                                                                                                                                                                                                                                                                                                                                                                                                                                                                                                                                                                                                                                                 | (1RT)   |
| Installation of<br>emergency sigs:<br>Wall-mounted                     | Sigle-sided<br>The side with no emergency sign includes an opaque sheet that prevents light<br>passing through.                                                                                                                                                                                                                                                                                                                                                                                                                                                                                                                                                                                                                                                                                                                                                                                                                                                                                                                                                                                                                                                                                                                                                                                                                                                                                                                                                                                                 |         |
| SG                                                                     | Image: Science         Image: | SG1653  |
|                                                                        | SG: 220x220 mm.<br>Customised signs and emergency signs suplied to order.                                                                                                                                                                                                                                                                                                                                                                                                                                                                                                                                                                                                                                                                                                                                                                                                                                                                                                                                                                                                                                                                                                                                                                                                                                                                                                                                                                                                                                       |         |
|                                                                        | Silver grey (as standard)                                                                                                                                                                                                                                                                                                                                                                                                                                                                                                                                                                                                                                                                                                                                                                                                                                                                                                                                                                                                                                                                                                                                                                                                                                                                                                                                                                                                                                                                                       |         |