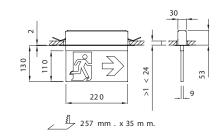

## IKUS Ceiling-recessed IKUS2222-M

1 257 mm. x 35 mm.

| Finish of                                                              | Description                                                                                                                                                                                                                                                                                                                                                                                                                                                                                                                                                                                                                                                                                                                                                                                                                                                                                                                                                                                                                                                                                                                                                                                                                                                                                                                                                                                                                                                                                                     | Marking |
|------------------------------------------------------------------------|-----------------------------------------------------------------------------------------------------------------------------------------------------------------------------------------------------------------------------------------------------------------------------------------------------------------------------------------------------------------------------------------------------------------------------------------------------------------------------------------------------------------------------------------------------------------------------------------------------------------------------------------------------------------------------------------------------------------------------------------------------------------------------------------------------------------------------------------------------------------------------------------------------------------------------------------------------------------------------------------------------------------------------------------------------------------------------------------------------------------------------------------------------------------------------------------------------------------------------------------------------------------------------------------------------------------------------------------------------------------------------------------------------------------------------------------------------------------------------------------------------------------|---------|
| Installation of<br>emergency sigs:<br>Ceiling-mounted<br>Track-mounted | <b>Double-sided (as standard)</b><br>Sign on both sides. For Wall-mounted pennant installations, the emergency sign must<br>be ordered bearing in mind the diagram (4)                                                                                                                                                                                                                                                                                                                                                                                                                                                                                                                                                                                                                                                                                                                                                                                                                                                                                                                                                                                                                                                                                                                                                                                                                                                                                                                                          |         |
| Ceiling-recessed<br>Suspended<br>Wall-mounted<br>pennant               | Sigle-sided<br>The side with no emergency sign includes an opaque sheet that prevents light<br>passing through.                                                                                                                                                                                                                                                                                                                                                                                                                                                                                                                                                                                                                                                                                                                                                                                                                                                                                                                                                                                                                                                                                                                                                                                                                                                                                                                                                                                                 | (1RT)   |
| Installation of<br>emergency sigs:<br>Wall-mounted                     | Sigle-sided<br>The side with no emergency sign includes an opaque sheet that prevents light<br>passing through.                                                                                                                                                                                                                                                                                                                                                                                                                                                                                                                                                                                                                                                                                                                                                                                                                                                                                                                                                                                                                                                                                                                                                                                                                                                                                                                                                                                                 |         |
| SG                                                                     | Image: Science         Image: | SG1653  |
|                                                                        | SG: 220x220 mm.<br>Customised signs and emergency signs suplied to order.                                                                                                                                                                                                                                                                                                                                                                                                                                                                                                                                                                                                                                                                                                                                                                                                                                                                                                                                                                                                                                                                                                                                                                                                                                                                                                                                                                                                                                       |         |
|                                                                        | Silver grey (as standard)                                                                                                                                                                                                                                                                                                                                                                                                                                                                                                                                                                                                                                                                                                                                                                                                                                                                                                                                                                                                                                                                                                                                                                                                                                                                                                                                                                                                                                                                                       |         |