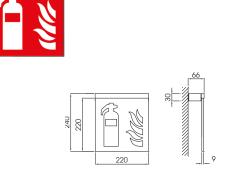

# IKUS Ceiling-mounted

IKUS2211-T

Light Source

ILMLED

II MIED

| ż | <b>→</b> |
|---|----------|
|   |          |

Specifically for Self-test Specifically for Self-test and DaisaTest system Specifically for DALI system