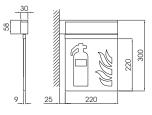

IKUS Ceiling-recessed IKUS-M

231 09

7

320

1 357 mm x 35 mm /

20

9

| Finish of                                                              | Description                                                                                                                                                                                                                                                                                                                                                                                                                                                                                                                                                                                                                                                                                                                                                                                                                                                                                                                                                                                                                                                                                                                                                                                                                                                                                         | Marking           |
|------------------------------------------------------------------------|-----------------------------------------------------------------------------------------------------------------------------------------------------------------------------------------------------------------------------------------------------------------------------------------------------------------------------------------------------------------------------------------------------------------------------------------------------------------------------------------------------------------------------------------------------------------------------------------------------------------------------------------------------------------------------------------------------------------------------------------------------------------------------------------------------------------------------------------------------------------------------------------------------------------------------------------------------------------------------------------------------------------------------------------------------------------------------------------------------------------------------------------------------------------------------------------------------------------------------------------------------------------------------------------------------|-------------------|
| Installation of<br>emergency sigs:<br>Ceiling-mounted<br>Track-mounted | Double-sided (as standard)<br>Sign on both sides. For Wall-mounted pennant installations, the emergency sign must<br>be ordered bearing in mind the diagram (4)                                                                                                                                                                                                                                                                                                                                                                                                                                                                                                                                                                                                                                                                                                                                                                                                                                                                                                                                                                                                                                                                                                                                     |                   |
| Ceiling-recessed<br>Suspended<br>Wall-mounted<br>pennant               | Sigle-sided<br>The side with no emergency sign includes an opaque sheet that prevents light<br>passing through.                                                                                                                                                                                                                                                                                                                                                                                                                                                                                                                                                                                                                                                                                                                                                                                                                                                                                                                                                                                                                                                                                                                                                                                     | (1RT)             |
| Installation of<br>emergency sigs:<br>Wall-mounted                     | Sigle-sided<br>The side with no emergency sign includes an opaque sheet that prevents light<br>passing through.                                                                                                                                                                                                                                                                                                                                                                                                                                                                                                                                                                                                                                                                                                                                                                                                                                                                                                                                                                                                                                                                                                                                                                                     |                   |
|                                                                        | SALIDA SALIDA DE SALIDA C SALIDA C SALIDA C SALIDA SALIDA                                                                                                                                                                                                                                                                                                                                                                                                                                                                                                                                                                                                                                                                                                                                                                                                                                                                                                                                                                                                                                                                                                                                                                                                                                           | <b>EXIT</b>       |
|                                                                        | SG1600 SG1601 SG1602 SG1603 SG1604 SG1605 SG1606 SG16                                                                                                                                                                                                                                                                                                                                                                                                                                                                                                                                                                                                                                                                                                                                                                                                                                                                                                                                                                                                                                                                                                                                                                                                                                               |                   |
|                                                                        | ◎ → ← ◎ ◎ ↓ ◎ ↑ ◎ ↓ 2 ◎ ◎ 7 ▼                                                                                                                                                                                                                                                                                                                                                                                                                                                                                                                                                                                                                                                                                                                                                                                                                                                                                                                                                                                                                                                                                                                                                                                                                                                                       | <u>x</u> <u>x</u> |
|                                                                        | SG1610 SG1611 SG1612 SG1613 SG1614 SG1615 SG1616 SG16                                                                                                                                                                                                                                                                                                                                                                                                                                                                                                                                                                                                                                                                                                                                                                                                                                                                                                                                                                                                                                                                                                                                                                                                                                               |                   |
|                                                                        |                                                                                                                                                                                                                                                                                                                                                                                                                                                                                                                                                                                                                                                                                                                                                                                                                                                                                                                                                                                                                                                                                                                                                                                                                                                                                                     |                   |
| SG                                                                     | SG1620         SG1621         SG1622         SG1623         SG1624         SG1625         SG1626         SG162           SG152         SG1624         SG1626         SG1626 |                   |
|                                                                        | S S →         S S ↓         S S ↓         S S ↓         S S ↓         S S ↓         S S ↓         S S ↓         S S ↓         S S ↓         S S ↓         S S ↓         S S ↓         S S ↓         S S ↓         S S ↓         S S ↓         S S ↓         S S ↓         S S ↓         S S ↓         S S ↓         S S ↓         S S ↓         S S ↓         S S ↓         S S ↓         S S ↓         S S ↓         S S ↓         S S ↓         S S ↓         S S ↓         S S ↓         S S ↓         S S ↓         S S ↓         S S ↓         S S ↓         S S ↓         S S ↓         S S ↓         S S ↓         S S ↓         S S ↓         S S ↓         S S ↓         S S ↓         S S ↓         S S ↓         S S ↓         S S ↓         S S ↓         S S ↓         S S ↓         S S ↓         S S ↓         S S ↓         S S ↓         S S ↓         S S ↓         S S ↓         S ↓         S ↓         S ↓         S ↓         S ↓         S ↓         S ↓         S ↓         S ↓         S ↓         S ↓         S ↓         S ↓         S ↓         S ↓         S ↓         S ↓         S ↓         S ↓         S ↓         S ↓         S ↓         S ↓         S ↓         S ↓         S ↓         S ↓         S ↓         S ↓                                             |                   |
|                                                                        | 割します SGI641   SGI640   SGI641   SGI643   SGI643   SGI643   SGI643   SGI643   SGI643                                                                                                                                                                                                                                                                                                                                                                                                                                                                                                                                                                                                                                                                                                                                                                                                                                                                                                                                                                                                                                                                                                                                                                                                                 |                   |
|                                                                        | SG: 320x160 mm.<br>Customised signs and emergency signs suplied to order.                                                                                                                                                                                                                                                                                                                                                                                                                                                                                                                                                                                                                                                                                                                                                                                                                                                                                                                                                                                                                                                                                                                                                                                                                           |                   |
|                                                                        | Silver grey (as standard)                                                                                                                                                                                                                                                                                                                                                                                                                                                                                                                                                                                                                                                                                                                                                                                                                                                                                                                                                                                                                                                                                                                                                                                                                                                                           |                   |
| Profile colour                                                         | Black                                                                                                                                                                                                                                                                                                                                                                                                                                                                                                                                                                                                                                                                                                                                                                                                                                                                                                                                                                                                                                                                                                                                                                                                                                                                                               | (N)               |
|                                                                        | White                                                                                                                                                                                                                                                                                                                                                                                                                                                                                                                                                                                                                                                                                                                                                                                                                                                                                                                                                                                                                                                                                                                                                                                                                                                                                               | (B)               |
| Power supply                                                           |                                                                                                                                                                                                                                                                                                                                                                                                                                                                                                                                                                                                                                                                                                                                                                                                                                                                                                                                                                                                                                                                                                                                                                                                                                                                                                     |                   |
| Self-contained                                                         | 220-230V 50/60Hz                                                                                                                                                                                                                                                                                                                                                                                                                                                                                                                                                                                                                                                                                                                                                                                                                                                                                                                                                                                                                                                                                                                                                                                                                                                                                    |                   |
|                                                                        | 110-127V 50/60Hz                                                                                                                                                                                                                                                                                                                                                                                                                                                                                                                                                                                                                                                                                                                                                                                                                                                                                                                                                                                                                                                                                                                                                                                                                                                                                    | (110-127V)        |
| Luminaires<br>(Do not include                                          | 110-240V AC 50/60Hz 170-320V DC                                                                                                                                                                                                                                                                                                                                                                                                                                                                                                                                                                                                                                                                                                                                                                                                                                                                                                                                                                                                                                                                                                                                                                                                                                                                     |                   |
| batteries) 24V AC 50/60Hz 18-30V DC. ELC models only 18-30V DC         |                                                                                                                                                                                                                                                                                                                                                                                                                                                                                                                                                                                                                                                                                                                                                                                                                                                                                                                                                                                                                                                                                                                                                                                                                                                                                                     |                   |