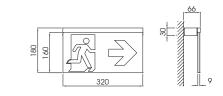

# IKUS Ceiling-mounted

IKUS2211-T

Light Source

ILMLED

II MIED

| ż | <b>→</b> |
|---|----------|
|   |          |

Specifically for Self-test Specifically for Self-test and DaisaTest system Specifically for DALI system