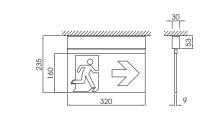

# IKUS <sup>DX</sup>

# **PRODUCT REFERENCES**





Mountina

Ceiling-mounted

Ceiling-recessed

Track-mounted

Suspended

Wall-mounted

Ceiling-mounted

Track-mounted

Ceiling-recessed

Suspended

Wall-mounted

Wall-mounted pennant

Wall-mounted pennant

Model

Mantained:(1) IKUS-T P

IKUS-R P (2)

IKUS-M P

IKUS-S P

IKUS-P P

IKUS-B P

IKUS-T 1,5P

IKUS-R 1,5P

IKUS-M 1,5P

IKUS-S 1.5P

IKUS-P 1,5P

IKUS-B 1,5P

# IKUS Ceiling-mounted

IKUS Track-mounted

IKUS-R

Light Source

ILMLED

ILMLED

ILMLED

ILMLED

ILMLED

ILMLED

ILMLED

ILMLED

ILMLED

II MIED

ILMLED

ILMLED

| <b></b> |  |
|---------|--|
|         |  |





Specifically for Self-test Specifically for Self-test and DaisaTest system Specifically for DALI system

Include microprocessor for Self-test mode operation A DaisaTest centralised management system a or connection with DALI control unit A fill out the reference with A a or A depending on the model. Example of order: IKUS-T P A / IKUS-T P TCA / IKUS-T P DALI.

Duration

1h

1h

1h

1h

1h

1h

1,5h

1.5h

1,5h

1.5h

1,5h

1.5h

Batterv

NiCd

| Model           | Mounting             | Duration | Battery             | Light Source |
|-----------------|----------------------|----------|---------------------|--------------|
| Mantained:(1)   |                      |          |                     |              |
| IKUS-T P 🗌      | Ceiling-mounted      | 1h       | LiFePO <sub>4</sub> |