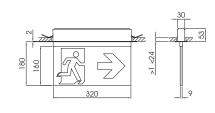

| ILMLED       |
| IKUS-P 2P 🗌     | Wall-mounted         | 2h       | LiFePO4             | ILMLED       |
| IKUS-B 2P 🗌     | Wall-mounted pennant | 2h       | LiFePO <sub>4</sub> | ILMLED       |
| IKUS-T 3P 🗌     | Ceiling-mounted      | Зh       | LiFePO4             | ILMLED       |
| IKUS-R 3P 🗌 (2) | Track-mounted        | 2h       | LiFePO <sub>4</sub> | ILMLED       |
| IKUS-M 3P 🗌     | Ceiling-recessed     | Зh       | LiFePO4             | ILMLED       |
| IKUS-S 3P 🗌     | Suspended            | Зh       | LiFePO <sub>4</sub> | ILMLED       |
| IKUS-P 3P 🗌     | Wall-mounted         | Зh       | LiFePO4             | ILMLED       |
| IKUS-B 3P       | Wall-mounted pennant | 3h       | LiFePO <sub>4</sub> | ILMLED       |



IKUS Ceiling-recessed IKUS-M

231 09





7

320

1 357 mm x 35 mm /

# IKUS 320x160 - Luminaire Do not include battery. Luminaire specific function.

| Model            | Mounting             | Power supply | Light Source | Comunication |
|------------------|----------------------|--------------|--------------|--------------|
| IKUS-T L         | Ceiling-mounted      | See finished | ILMLED       | No           |
| IKUS-M L         | Ceiling-recessed     | See finished | ILMLED       | No           |
| IKUS-S L         | Suspended            | See finished | ILMLED       | No           |
| IKUS-P L         | Wall-mounted         | See finished | ILMLED       | No           |
| IKUS-B L         | Wall-mounted pennant | See finished | ILMLED       | No           |
| IKUS-T L ELC (3) | Ceiling-mounted      | See finished | ILMLED