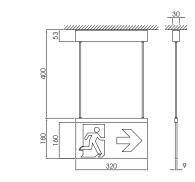

# IKUS-S

IKUS Suspended

IKUS Wall-mounted IKUS-P

IKUS Wall-mounted pennant IKUS-B (4)

IKUS Suspended