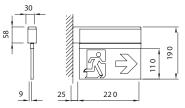

| (24V)         |  |  |



IKUS Suspended



IKUS Wall-mounted

# ACCESSORIES

| Reference    | Description                                             | Diagram     |
|--------------|---------------------------------------------------------|-------------|
| KMSGP IKUS22 | Kit for Surface cable input, for IKUS in silver grey    | KMSx IKU522 |
| KMSN IKUS22  | Kit for Surface cable input, for IKUS in black          |             |
| KMSB IKUS22  | Kit for Surface cable input, for IKUS in white          |             |
|              | For Ceiling-mounted, Wall-mounted and Suspended models. |             |



IKUS Wall-mounted pennant IKUS2211-B (4)





DX When light is a priority