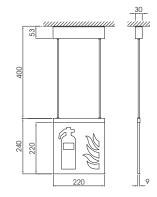

|         |



IKUS Suspended



# ACCESSORIES

Profile colour

Power supply

Self-contained

Luminaires (Do not include batteries) Black

White

220-230V 50/60Hz

110-240V AC 50/60Hz 170-320V DC

24V AC 50/60Hz 18-30V DC. Models ELC sólo 18-30V DC.

110-127V 50/60Hz

| Reference    | Description                                             | Diagram     |
|--------------|---------------------------------------------------------|-------------|
| KMSGP IKUS22 | Kit for Surface cable input, for IKUS in silver grey    | KMSx IKUS22 |
| KMSN IKUS22  | Kit for Surface cable input, for IKUS in black          |             |
| KMSB IKUS22  | Kit for Surface cable input, for IKUS in white          |             |
|              | For Ceiling-mounted, Wall-mounted and Suspended models. |             |

IKUS Wall-mounted IKUS2222-