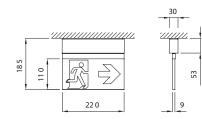

# IKUS-S

IKUS Suspended

IKUS Wall-mounted IKUS-P

IKUS Wall-mounted pennant IKUS-B (4)

# IKUS Ceiling-mounted

IKUS2222-T

| 1 | N |
|---|---|
|   |   |

IKUS Track-mounted IKUS2222-R