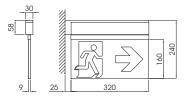

|                   |

# IKUS-S

IKUS Suspended



IKUS Wall-mounted IKUS-P





IKUS Wall-mounted pennant IKUS-B (4)





# ACCESSORIES

| Reference  | Description                                                | Diagram     |
|------------|------------------------------------------------------------|-------------|
| KMSGP IKUS | Kit for Surface cable input, for IKUS in silver grey       | KMSx IKUS32 |
| KMSN IKUS  | Kit for Surface cable input, for IKUS in black             |             |
| KMSB IKUS  | Kit for Surface cable input, for IKUS in white             | _           |
|            | For Ceiling-mounted, Wall-mounted and<br>Suspended models. |             |
|            |                                                            |             |

Mounting

Ceiling-mounted

Track-mounted

Suspended

Wall-mounted

Ceiling-mounted

Track-mounted

Ceiling-recessed

Suspended

Wall-mounted

Wall-mount