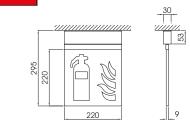

## IKUS Ceiling-recessed IKUS2222-M

1 257 mm. x 35 mm.

| Finish of                                                              | Description                                                                                                                                                                                                                                                                                                                                                                                                                                                                                                                                                                                                                                                                                                                                                                                                                                                                                                                                                                                                                                                                                                                                                                                                                                                                                                                                                                                                                                                                                                     | Marking |
|------------------------------------------------------------------------|-----------------------------------------------------------------------------------------------------------------------------------------------------------------------------------------------------------------------------------------------------------------------------------------------------------------------------------------------------------------------------------------------------------------------------------------------------------------------------------------------------------------------------------------------------------------------------------------------------------------------------------------------------------------------------------------------------------------------------------------------------------------------------------------------------------------------------------------------------------------------------------------------------------------------------------------------------------------------------------------------------------------------------------------------------------------------------------------------------------------------------------------------------------------------------------------------------------------------------------------------------------------------------------------------------------------------------------------------------------------------------------------------------------------------------------------------------------------------------------------------------------------|---------|
| Installation of<br>emergency sigs:<br>Ceiling-mounted<br>Track-mounted | <b>Double-sided (as standard)</b><br>Sign on both sides. For Wall-mounted pennant installations, the emergency sign must<br>be ordered bearing in mind the diagram (4)                                                                                                                                                                                                                                                                                                                                                                                                                                                                                                                                                                                                                                                                                                                                                                                                                                                                                                                                                                                                                                                                                                                                                                                                                                                                                                                                          |         |
| Ceiling-recessed<br>Suspended<br>Wall-mounted<br>pennant               | Sigle-sided<br>The side with no emergency sign includes an opaque sheet that prevents light<br>passing through.                                                                                                                                                                                                                                                                                                                                                                                                                                                                                                                                                                                                                                                                                                                                                                                                                                                                                                                                                                                                                                                                                                                                                                                                                                                                                                                                                                                                 | (1RT)   |
| Installation of<br>emergency sigs:<br>Wall-mounted                     | Sigle-sided<br>The side with no emergency sign includes an opaque sheet that prevents light<br>passing through.                                                                                                                                                                                                                                                                                                                                                                                                                                                                                                                                                                                                                                                                                                                                                                                                                                                                                                                                                                                                                                                                                                                                                                                                                                                                                                                                                                                                 |         |
| SG                                                                     | Image: Science         Image: | SG1653  |
|                                                                        | SG: 220x220 mm.<br>Customised signs and emergency signs suplied to order.                                                                                                                                                                                                                                                                                                                                                                                                                                                                                                                                                                                                                                                                                                                                                                                                                                                                                                                                                                                                                                                                                                                                                                                                                                                                                                                                                                                                                                       |         |
|                                                                        | Silver grey (as standard)                                                                                                                                                                                                                                                                                                                                                                                                                                                                                                                                                                                                                                                                                                                                                                                                                                                                                                                                                                                                                                                                                                                                                                                                                                                                                                                                                                                                                                                                                       |         |