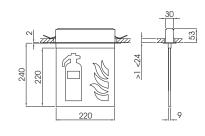

## IKUS Ceiling-recessed IKUS2222-M

1 257 mm. x 35 mm.

| Finish of                                                              | Description                                                                                                                                                                                                                                                                                                                                                                                                                                                                                                                                                                                                                                                                                                                                                                                                                                                                                                                                                                                                                                                                                                                                                                                                                                                                                                                                                                                                                                                                                                     | Marking |
|------------------------------------------------------------------------|-----------------------------------------------------------------------------------------------------------------------------------------------------------------------------------------------------------------------------------------------------------------------------------------------------------------------------------------------------------------------------------------------------------------------------------------------------------------------------------------------------------------------------------------------------------------------------------------------------------------------------------------------------------------------------------------------------------------------------------------------------------------------------------------------------------------------------------------------------------------------------------------------------------------------------------------------------------------------------------------------------------------------------------------------------------------------------------------------------------------------------------------------------------------------------------------------------------------------------------------------------------------------------------------------------------------------------------------------------------------------------------------------------------------------------------------------------------------------------------------------------------------|---------|
| Installation of<br>emergency sigs:<br>Ceiling-mounted<br>Track-mounted | <b>Double-sided (as standard)</b><br>Sign on both sides. For Wall-mounted pennant installations, the emergency sign must<br>be ordered bearing in mind the diagram (4)                                                                                                                                                                                                                                                                                                                                                                                                                                                                                                                                                                                                                                                                                                                                                                                                                                                                                                                                                                                                                                                                                                                                                                                                                                                                                                                                          |         |
| Ceiling-recessed<br>Suspended<br>Wall-mounted<br>pennant               | Sigle-sided<br>The side with no emergency sign includes an opaque sheet that prevents light<br>passing through.                                                                                                                                                                                                                                                                                                                                                                                                                                                                                                                                                                                                                                                                                                                                                                                                                                                                                                                                                                                                                                                                                                                                                                                                                                                                                                                                                                                                 | (1RT)   |
| Installation of<br>emergency sigs:<br>Wall-mounted                     | Sigle-sided<br>The side with no emergency sign includes an opaque sheet that prevents light<br>passing through.                                                                                                                                                                                                                                                                                                                                                                                                                                                                                                                                                                                                                                                                                                                                                                                                                                                                                                                                                                                                                                                                                                                                                                                                                                                                                                                                                                                                 |         |
| SG                                                                     | Image: Science         Image: | SG1653  |
|                                                                        | SG: 220x220 mm.<br>Customised signs and emergency signs suplied to order.                                                                                                                                                                                                                                                                                                                                                                                                                                                                                                                                                                                                                                                                                                                                                                                                                                                                                                                                                                                                                                                                                                                                                                                                                                                                                                                                                                                                                                       |         |
|                                                                        | Silver grey (as standard)                                                                                                                                                                                                                                                                                                                                                                                                                                                                                                                                                                                                                                                                                                                                                                                                                                                                                                                                                                                                                                                                                                                                                                                                                                                                                                                                                                                                                                                                                       |         |