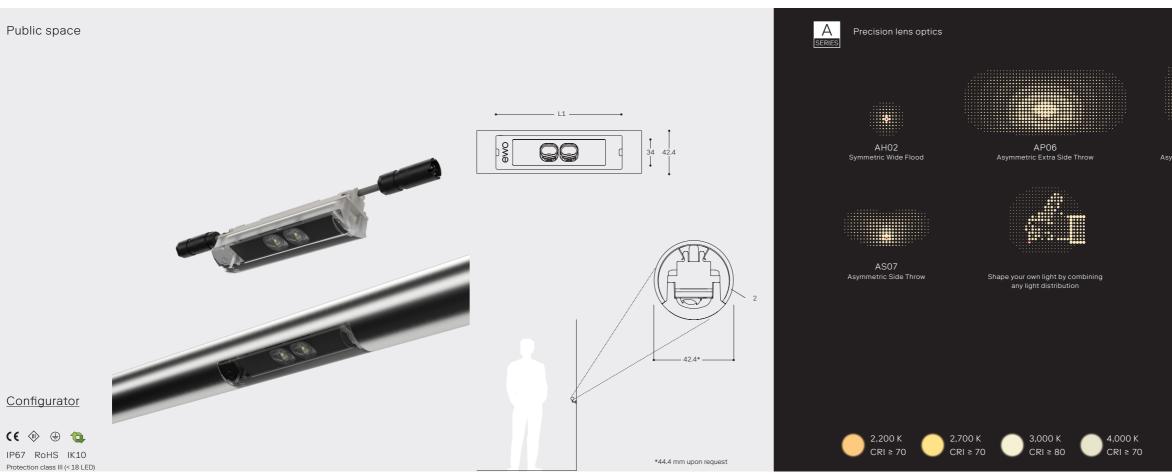

#### Housing

| Housing material | ID1, ID2 and ID4 die-cast aluminium (EN44300) | Model      | LEDs     | L1 (mm |
|------------------|-----------------------------------------------|------------|----------|--------|
| Housing finish   | Aluminium                                     | IDstandard | 1-2 LEDs | 125    |
| Cover            | РММА                                          | IDstandard | 4 LEDs   | 166    |

#### Measurements

| Model      | LEDs     | L1 [mm] | Weight [kg]①               |
|------------|----------|---------|----------------------------|
| IDstandard | 1-2 LEDs | 125     | 0.18                       |
| IDstandard | 4 LEDs   | 166     | 0.23                       |
|            |          |         | ① max, weight without tube |

#### Performance

| Optics                  | AP06 | AP07  | AS07 | AS09 |
|-------------------------|------|-------|------|------|
| MacAdam ellipses (SDCM) |      | ≤ 5 S | DCM  |      |

| Model              | IDstandard | IDstandard | IDstandard |  |
|--------------------|------------|------------|------------|--|
| Light units        | 1          | 2          | 4          |  |
| Luminous flux [lm] | 51-162     | 121-370    | 242-640    |  |