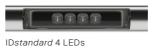

#### Performance

| Optics                  | AP06 | AP07  | AS07 | AS09 |
|-------------------------|------|-------|------|------|
| MacAdam ellipses (SDCM) |      | ≤ 5 S | DCM  |      |

| Model              | IDstandard | IDstandard | IDstandard |  |
|--------------------|------------|------------|------------|--|
| Light units        | 1          | 2          | 4          |  |
| Luminous flux [lm] | 51-162     | 121-370    | 242-640    |  |